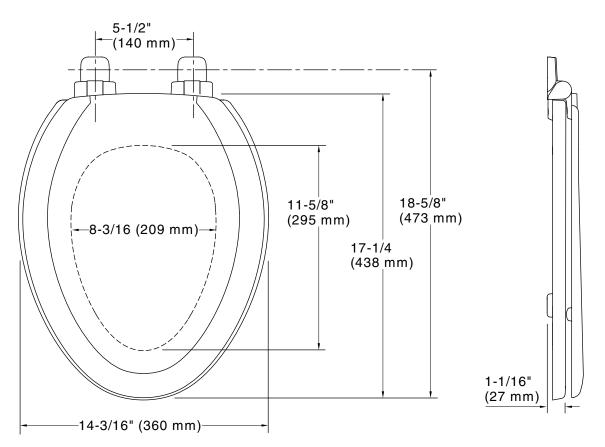

#### **Technical Information**

All product dimensions are nominal. Seat shape type: Elongated Seat front type: Closed-front 5-1/2" (140 mm)

Seat-mounting holes: